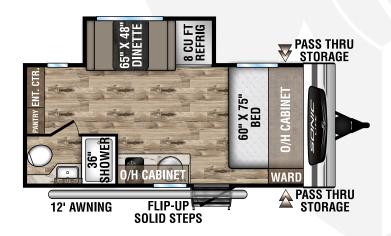

### Ultra-Lite Travel Trailers

# Designed for Campers by Campers!



#### SL150VRB

UVW - 3,180 lbs. | Exterior Length - 19'11" | Sleeps - 2



#### SL150VRK

UVW - 3,080 lbs. | Exterior Length - 19'1" | Sleeps - 2



#### SL169VMK

UVW - 3,450 lbs. | Exterior Length - 21'1" | Sleeps - 4



#### SL169VRK

UVW - 3,580 lbs. | Exterior Length - 22'1" | Sleeps - 4

## 2023 SONIC LITE





### NEW

#### SL170VBH

UVW - 3,620 | Exterior Length - 22'10" | Sleeps - 6



UVW - 3,520 lbs. | Exterior Length - 21'10" | Sleeps - 6















985 N 900 W | Shipshewana, IN 46565 | www.venture-rv.com

Due to continual research and advances, manufacturer reserves the right to change specifications, design, price and equipment without notice, and assumes no responsibility for any error in this literature.

Some items shown are not included as standard or optional equipment.

Dealer: