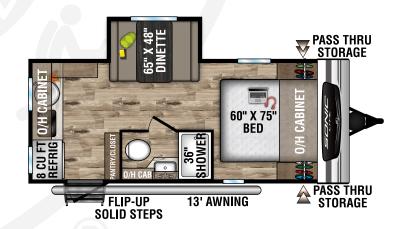

### Ultra-Lite Travel Trailers

# Designed for Campers by Campers!



#### SL150VRB

UVW - 3,180 lbs. | Exterior Length - 19'11" | Sleeps - 2



#### SL150VRK

UVW - 3,080 lbs. | Exterior Length - 19'1" | Sleeps - 2



#### SL169VMK

UVW - 3,450 lbs. | Exterior Length - 21'1" | Sleeps - 4



#### SL169VRK

UVW - 3,580 lbs. | Exterior Length - 22'1" | Sleeps - 4

## 2023 SONIC LITE





### NEW

#### SL170VBH

UVW - 3,620 | Exterior Length - 22'10" | Sleeps - 6



UVW - 3,520 lbs. | Exterior Length - 21'10" | Sleeps - 6















985 N 900 W | Shipshewana, IN 46565 | www.venture-rv.com

Due to continual research and advances, manufacturer reserves the right to change specifications, design, price and equipment without notice, and assumes no responsibility for any error in this literature.

Some items shown are not included as standard or optional equipment.

Dealer: