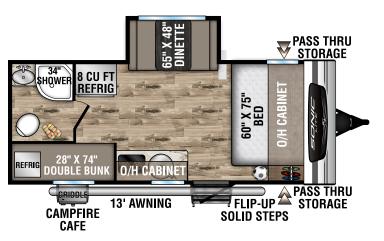

#### SL170VBH

UVW - 3,620 | Exterior Length - 22'10" | Sleeps - 6

UVW - 3,520 lbs. | Exterior Length - 21'10" | Sleeps - 6

985 N 900 W | Shipshewana, IN 46565 | www.venture-rv.com

Due to continual research and advances, manufacturer reserves the right to change specifications, design, price and equipment without notice, and assumes no responsibility for any error in this literature.