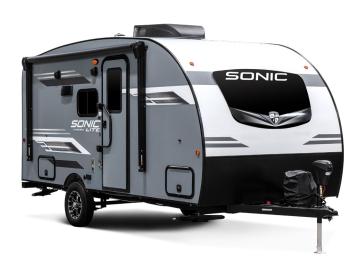

### Ultra-Lite Travel Trailers

# Designed for Campers by Campers!



#### SL150VRB

UVW - 3,180 lbs. | Exterior Length - 19'11" | Sleeps - 2



#### SL150VRK

UVW - 3,080 lbs. | Exterior Length - 19'1" | Sleeps - 2



#### SL169VMK

UVW - 3,450 lbs. | Exterior Length - 21'1" | Sleeps - 4



#### SL169VRK

UVW - 3,580 lbs. | Exterior Length - 22'1" | Sleeps - 4

## 2023 SONIC LITE





### NEW

#### SL170VBH

UVW - 3,620 | Exterior Length - 22'10" | Sleeps - 6



UVW - 3,520 lbs. | Exterior Length - 21'10" | Sleeps - 6















985 N 900 W | Shipshewana, IN 46565 | www.venture-rv.com

Due to continual research and advances, manufacturer reserves the right to change specifications, design, price and equipment without notice, and assumes no responsibility for any error in this literature.

Some items shown are not included as standard or optional equipment.

Dealer: