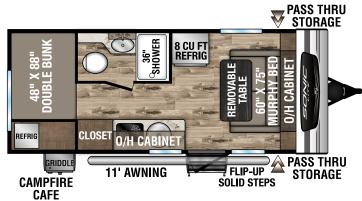

### Ultra-Lite Travel Trailers

# Designed for Campers by Campers!



#### SL150VRB

UVW - 3,180 lbs. | Exterior Length - 19'11" | Sleeps - 2



#### SL150VRK

UVW - 3,080 lbs. | Exterior Length - 19'1" | Sleeps - 2



#### SL169VMK

UVW - 3,450 lbs. | Exterior Length - 21'1" | Sleeps - 4



#### SL169VRK

UVW - 3,580 lbs. | Exterior Length - 22'1" | Sleeps - 4

## 2023 SONIC LITE





### NEW

#### SL170VBH

UVW - 3,620 | Exterior Length - 22'10" | Sleeps - 6



UVW - 3,520 lbs. | Exterior Length - 21'10" | Sleeps - 6















985 N 900 W | Shipshewana, IN 46565 | www.venture-rv.com

Due to continual research and advances, manufacturer reserves the right to change specifications, design, price and equipment without notice, and assumes no responsibility for any error in this literature.

Some items shown are not included as standard or optional equipment.

Dealer: