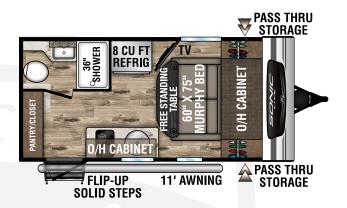

### Ultra-Lite Travel Trailers

# Designed for Campers by Campers!



#### SL150VRB

UVW - 3,180 lbs. | Exterior Length - 19'11" | Sleeps - 2



#### SL150VRK

UVW - 3,080 lbs. | Exterior Length - 19'1" | Sleeps - 2



#### SL169VMK

UVW - 3,450 lbs. | Exterior Length - 21'1" | Sleeps - 4



#### SL169VRK

UVW - 3,580 lbs. | Exterior Length - 22'1" | Sleeps - 4

## 2023 SONIC LITE





### NEW

#### SL170VBH

UVW - 3,620 | Exterior Length - 22'10" | Sleeps - 6



UVW - 3,520 lbs. | Exterior Length - 21'10" | Sleeps - 6















985 N 900 W | Shipshewana, IN 46565 | www.venture-rv.com

Due to continual research and advances, manufacturer reserves the right to change specifications, design, price and equipment without notice, and assumes no responsibility for any error in this literature.

Some items shown are not included as standard or optional equipment.

Dealer: