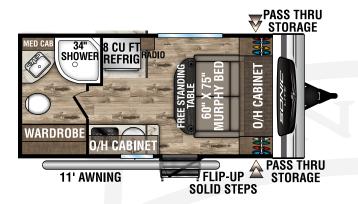

### Ultra-Lite Travel Trailers

# Designed for Campers by Campers!



#### SL150VRB

UVW - 3,180 lbs. | Exterior Length - 19'11" | Sleeps - 2



#### SL150VRK

UVW - 3,080 lbs. | Exterior Length - 19'1" | Sleeps - 2



#### SL169VMK

UVW - 3,450 lbs. | Exterior Length - 21'1" | Sleeps - 4



#### SL169VRK

UVW - 3,580 lbs. | Exterior Length - 22'1" | Sleeps - 4

## 2023 SONIC LITE





### NEW

#### SL170VBH

UVW - 3,620 | Exterior Length - 22'10" | Sleeps - 6



UVW - 3,520 lbs. | Exterior Length - 21'10" | Sleeps - 6















985 N 900 W | Shipshewana, IN 46565 | www.venture-rv.com

Due to continual research and advances, manufacturer reserves the right to change specifications, design, price and equipment without notice, and assumes no responsibility for any error in this literature.

Some items shown are not included as standard or optional equip