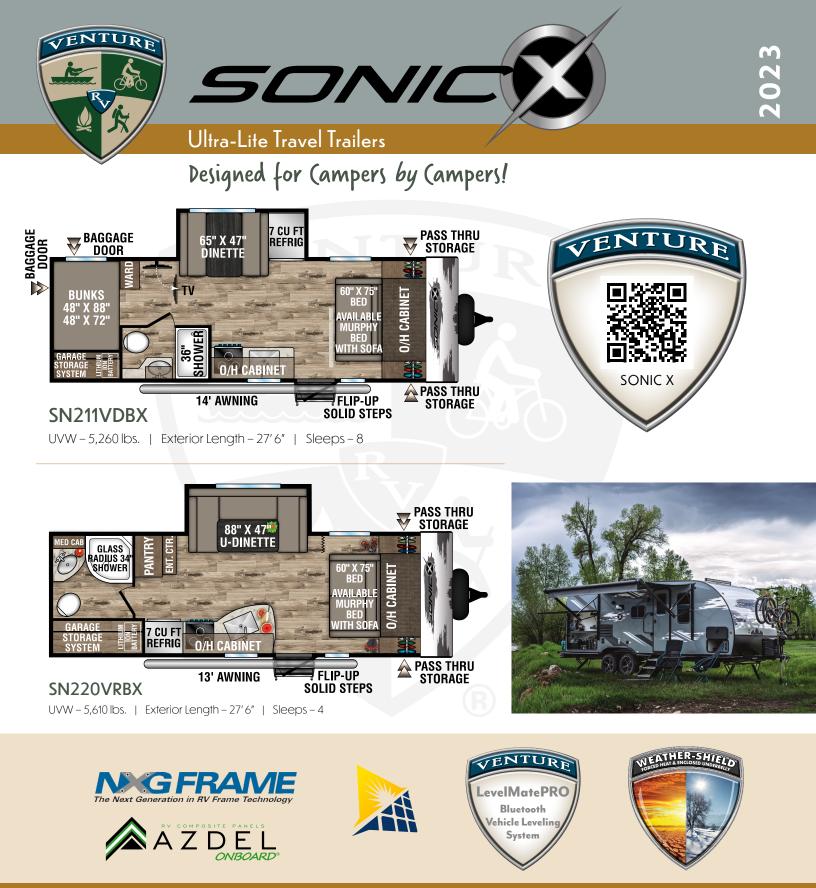

## 985 N 900 W | Shipshewana, IN 46565 | www.venture-rv.com

Due to continual research and advances, manufacturer reserves the right to change specifications, design, price and equipment without notice, and assumes no responsibility for any error in this literature. Some items shown are not included as standard or optional equipment. ©2022 Venture | 8/31/22 | 2.5M Dealer: