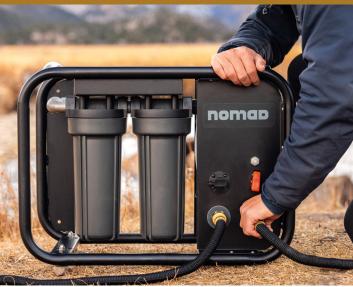

# WATER FILTRATION SYSTEM

### **CLEAN, SAFE WATER FROM ANY LAKE OR STREAM**

Engineered for the rugged outdoor adventurer, the Clearsource Nomad pulls water from any lake or stream and purifies it better than even the best portable survival filters. Drink, shower, clean up – whatever you want with unlimited clean, fresh water!

#### STRONG 15 AMP PUMP DRAWS WATER FROM LONG DISTANCES

The integrated pump pulls hard – easily drawing water up to 20' of elevation rise and distances up to 100'. Works with any twelve-volt battery.

#### NASA-DERIVED FILTER TECHNOLOGY DELIVERS CLEAN, SAFE, GREAT-TASTING WATER

Dual filters remove sediment, chlorine, volatile organic compounds, bacteria like Legionella, Salmonella, Cholera, and E. Coli, cysts like Giardia, viruses and other contaminants while dramatically improving taste and smell. The Clearsource Nomad also provides heavy metal protection against lead, manganese, and iron.

#### **BULLET-PROOF CONSTRUCTION**

Engineered with a rugged chassis made from powder-coated steel, heavy-duty electrical components, a safety protected on/off switch, and built-in attachment points for permanent mounting.

#### **SPECIFICATIONS**

Width: 23 Inches | Height: 17.5 Inches | Depth: 9 Inches | Weight: 30 Pounds | Flow Rate: 4.9 Gallons per Minute