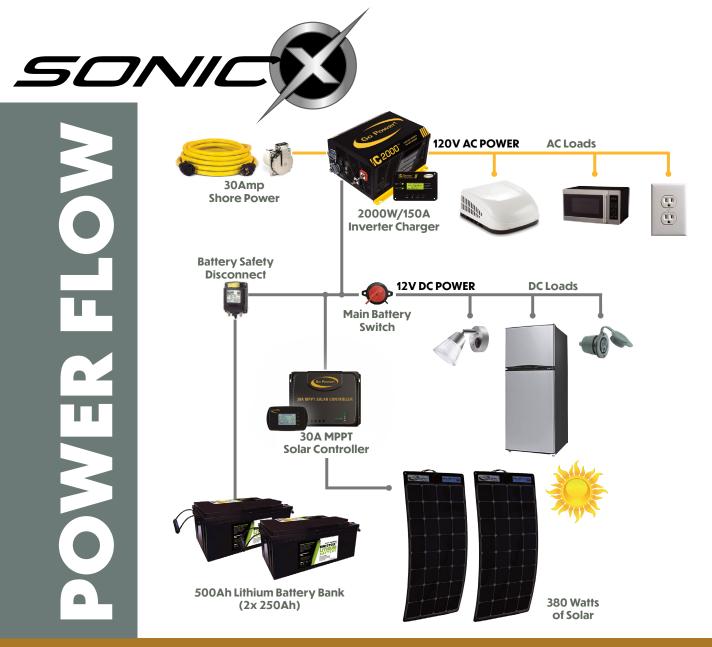

# WATER FILTRATION SYSTEM

### **CLEAN, SAFE WATER FROM ANY LAKE OR STREAM**

Engineered for the rugged outdoor adventurer, the Clearsource Nomad pulls water from any lake or stream and purifies it better than even the best portable survival filters. Drink, shower, clean up – whatever you want with unlimited clean, fresh water!

#### STRONG 15 AMP PUMP DRAWS WATER FROM LONG DISTANCES

The integrated pump pulls hard – easily drawing water up to 20' of elevation rise and distances up to 100'. Works with any twelve-volt battery.

#### NASA-DERIVED FILTER TECHNOLOGY DELIVERS CLEAN, SAFE, GREAT-TASTING WATER

Dual filters remove sediment, chlorine, volatile organic compounds, bacteria like Legionella, Salmonella, Cholera, and E. Coli, cysts like Giardia, viruses and other contaminants while dramatically improving taste and smell. The Clearsource Nomad also provides heavy metal protection against lead, manganese, and iron.

#### **BULLET-PROOF CONSTRUCTION**

Engineered with a rugged chassis made from powder-coated steel, heavy-duty electrical components, a safety protected on/off switch, and built-in attachment points for permanent mounting.

#### **SPECIFICATIONS**

Width: 23 Inches | Height: 17.5 Inches | Depth: 9 Inches | Weight: 30 Pounds | Flow Rate: 4.9 Gallons per Minute